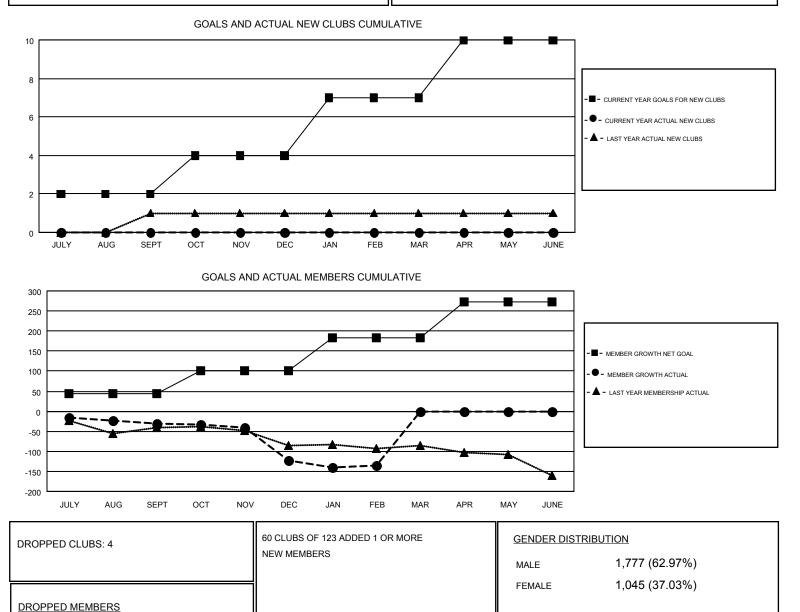

## GMT: GREGORY GILLIAM

GMT CA 1

| Clubs                 |               |           |               | Members               |                           |                         |                                                    |
|-----------------------|---------------|-----------|---------------|-----------------------|---------------------------|-------------------------|----------------------------------------------------|
| RESULTS FOR 2018-2019 |               |           |               | RESULTS FOR 2018-2019 |                           |                         |                                                    |
| QUARTER               | NEW CLUB GOAL | NEW CLUBS | DROPPED CLUBS | QUARTER               | MEMBER GROWTH NET<br>GOAL | MEMBER GROWTH<br>ACTUAL | DROPPED<br>MEMBERS ACTUAL<br>(including transfers) |
| JULY/AUG/SEPT         | 2             | 0         | 1             | JULY/AUG/SEPT         | 44                        | 70                      | 95                                                 |
| OCT/NOV/DEC           | 2             | 0         | 1             | OCT/NOV/DEC           | 56                        | 61                      | 144                                                |
| JAN/FEB/MAR           | 3             | 0         | 2             | JAN/FEB/MAR           | 84                        | 69                      | 75                                                 |
| APR/MAY/JUNE          | 3             | 0         | 0             | APR/MAY/JUNE          | 88                        | 0                       | 0                                                  |